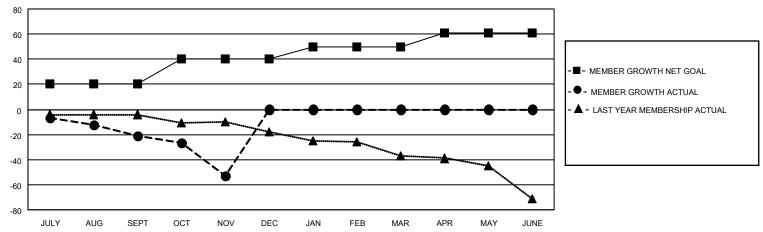

## GOALS AND ACTUAL MEMBERS CUMULATIVE

| DROPPED CLUBS: 2  |    | 7 CLUBS OF 56 ADDED 1 OR MORE | GENDER DISTRIBUTION             |                |     |
|-------------------|----|-------------------------------|---------------------------------|----------------|-----|
|                   |    | NEW MEMBERS                   | MALE                            | 1,206 (79.71%) |     |
|                   |    |                               | FEMALE                          | 307 (20.29%)   |     |
| DROPPED MEMBERS   |    |                               |                                 |                |     |
| DECEASED          | 9  | CLICK HERE FOR CUMULATIVE     | TOTAL FAMILY UNIT MEMBERS       |                | 256 |
| CLUB CANCELLED 10 |    | MEMBERSHIP DATA               |                                 |                |     |
| OTHER             | 50 |                               | FAMILY MEMBERS PAYING HALF DUES |                | 131 |
| TOTAL             | 69 |                               | 5020                            |                |     |